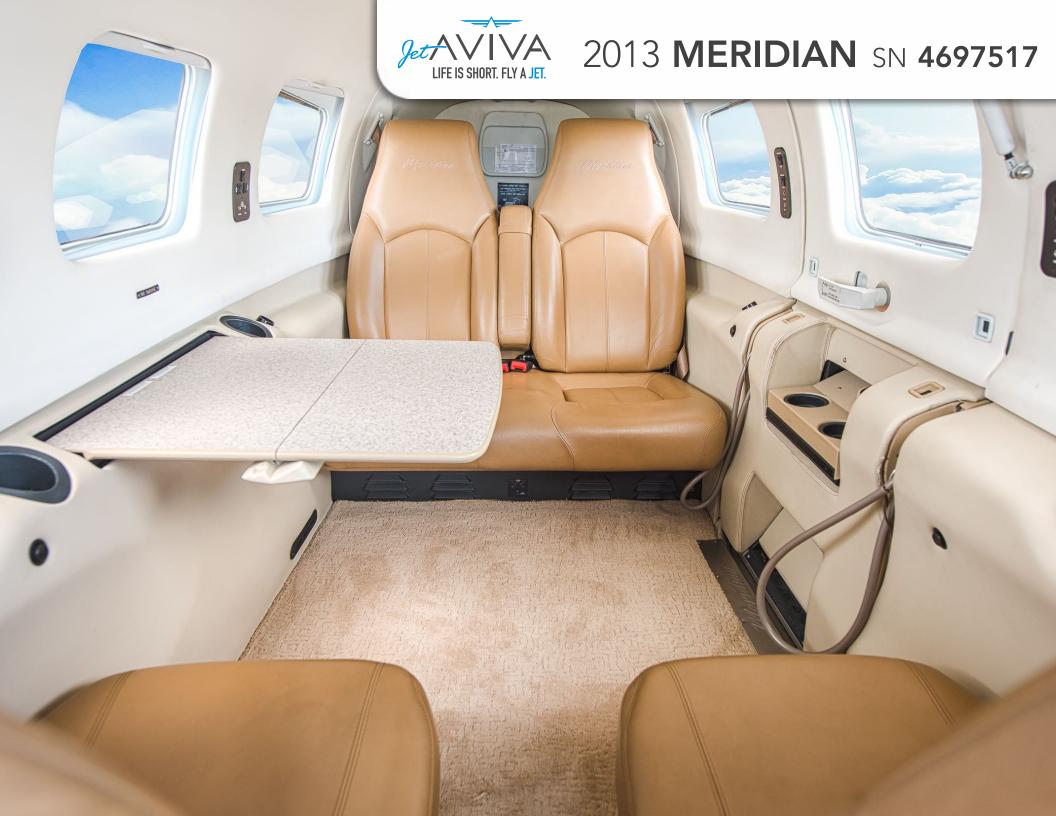

# INTERIOR & CABIN:

Premium Dune Palette Interior

Scottish Bull Hide Leather Interior

Fold-Down Crew Chairs

Coordinated Side Panels

Executive Writing Table

Beige Carpet

MORE INFO