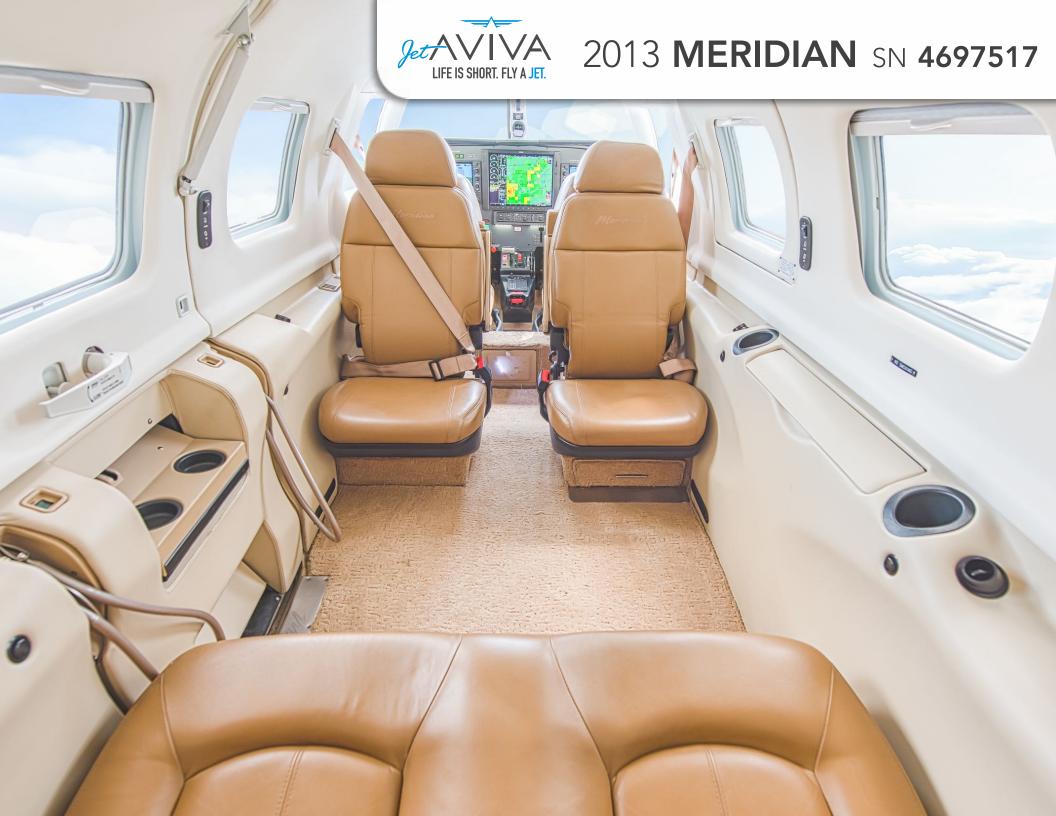

# INTERIOR & CABIN:

Premium Dune Palette Interior

Scottish Bull Hide Leather Interior

Fold-Down Crew Chairs

Coordinated Side Panels

Executive Writing Table

Beige Carpet

MORE INFO

### **AVIONICS:**

Garmin G1000 Avionics Suite

Synthetic Vision Technology

Dual 10" Primary Flight Displays

15" Multi-Function Display

Dual Garmin GMA-1347 Audio Panels

Dual Garmin GTX-33 Transponders

Dual Garmin GDC-74A Air Data Computers