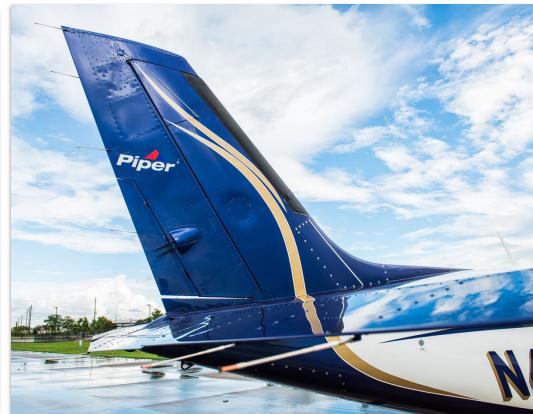

## EXTERIOR & PAINT:

Overall Matterhorn White over Medium Concorde Blue Pearl with

Antique Gold Metallic and Medium Concorde Blue Metallic Accent Stripes