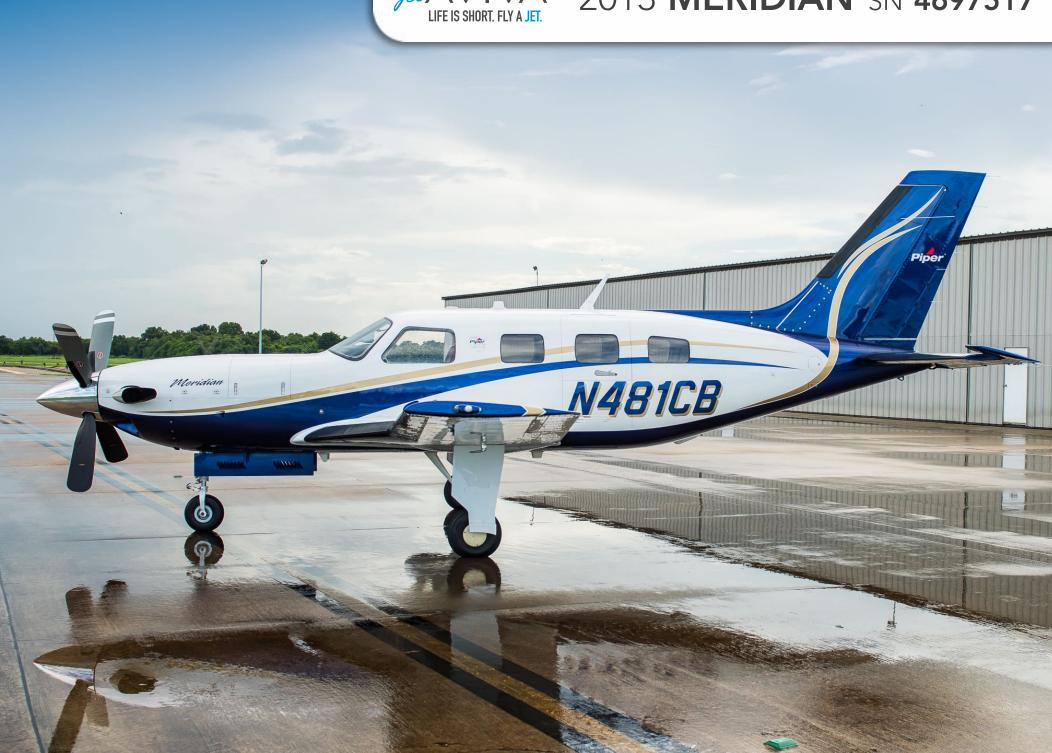

## EXTERIOR & PAINT:

Overall Matterhorn White over Medium Concorde Blue Pearl with

Antique Gold Metallic and Medium Concorde Blue Metallic Accent Stripes