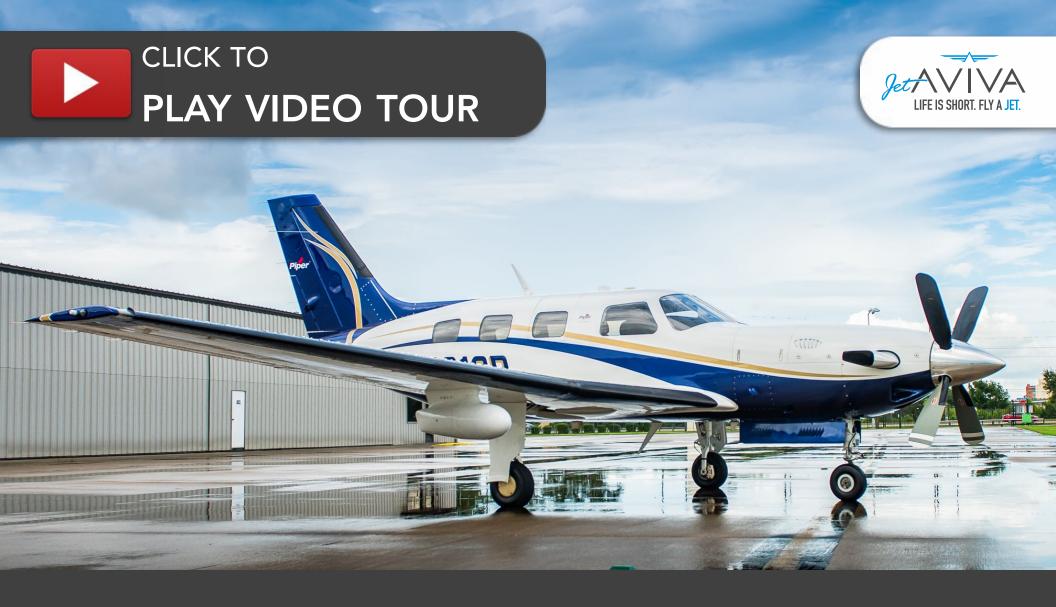

# 2013 PIPER MERIDIAN

SN 4697517





**YEAR & MODEL: 2013 MERIDIAN** 

SERIAL NUMBER: 4697517

**REGISTRATION: N481CB** 

**AIRFRAME TT: 870 SNEW** 

**ENGINE TT: 870 SNEW** 

**LOCATION: UTAH, USA** 

#### AIRFRAME:

2013 Airframe **870 Hours TTAF** 

#### **ENGINE:**

Pratt & Whitney PT6A-42A
TBO: 3,600 hours
870 Hours Since New

### **AVIONICS:**

Garmin G1000 Avionics Suite

Synthetic Vision Technology

Dual 10" Primary Flight Displays

15" Multi-Function Display

Dual Garmin GMA-1347 Audio Panels

Dual Garmin GTX-33 Transponders

Dual Garmin GDC-74A Air Data Computers

Garmin GFC-700 Autopilot

Dual Garmin GRS-77 AHRS

Dual Garmin GMU-44 Magnetometers

Jeppesen Chartview

Garmin GWX-68 Color Radar

Bendix King KTA-870 Active Traffic System

GDL-69A Satellite Radio/Weather Data Receiver

### PROPELLER:

Hartzell HC-E4N-