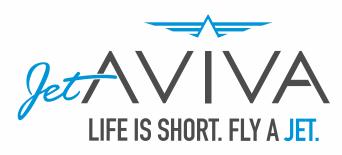

# 2013 PIPER MERIDIAN

SN 4697517

**YEAR & MODEL: 2013 MERIDIAN** 

SERIAL NUMBER: 4697517

**REGISTRATION: N481CB** 

**AIRFRAME TT: 870 SNEW** 

**ENGINE TT: 870 SNEW** 

**LOCATION: UTAH, USA** 

## EXTERIOR & PAINT:

Overall Matterhorn White over Medium Concorde Blue Pearl with

Antique Gold Metallic and Medium Concorde Blue Metallic Accent Stripes