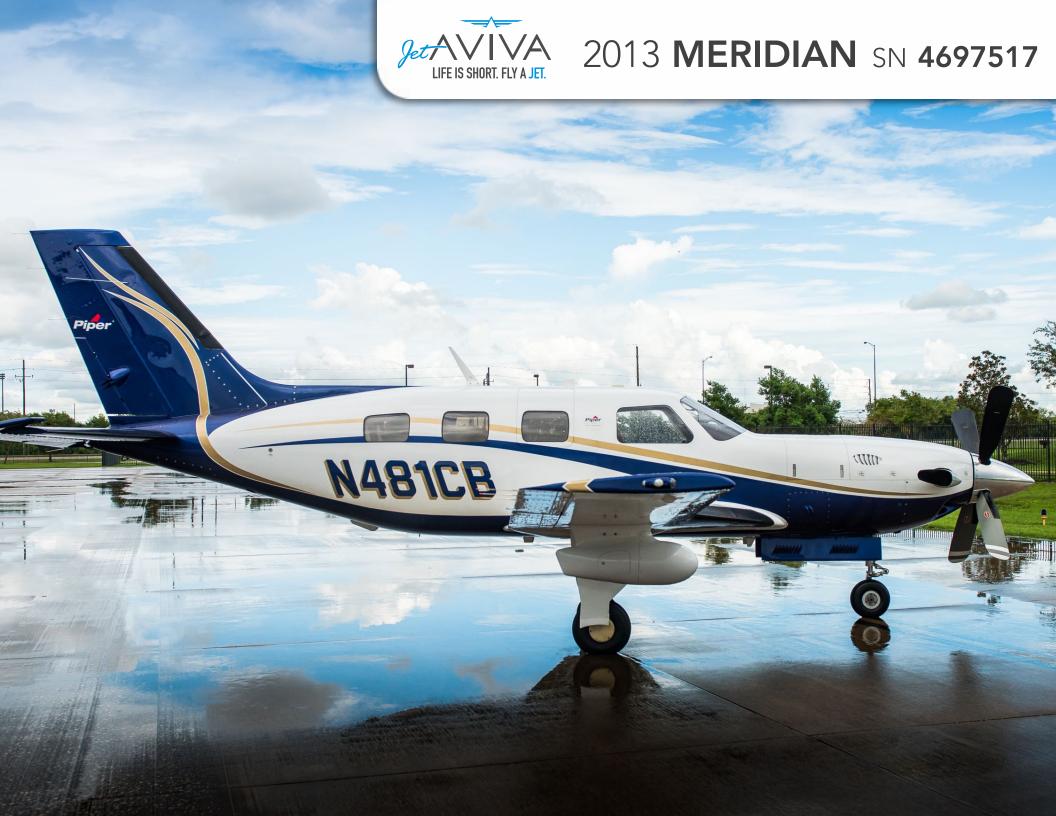

# 2013 PIPER MERIDIAN

SN 4697517

**YEAR & MODEL: 2013 MERIDIAN** 

SERIAL NUMBER: 4697517

**REGISTRATION: N481CB** 

**AIRFRAME TT: 870 SNEW** 

**ENGINE TT: 870 SNEW** 

**LOCATION: UTAH, USA** 

## EXTERIOR & PAINT:

Overall Matterhorn White over Medium Concorde Blue Pearl with

Antique Gold Metallic and Medium Concorde Blue Metallic Accent Stripes