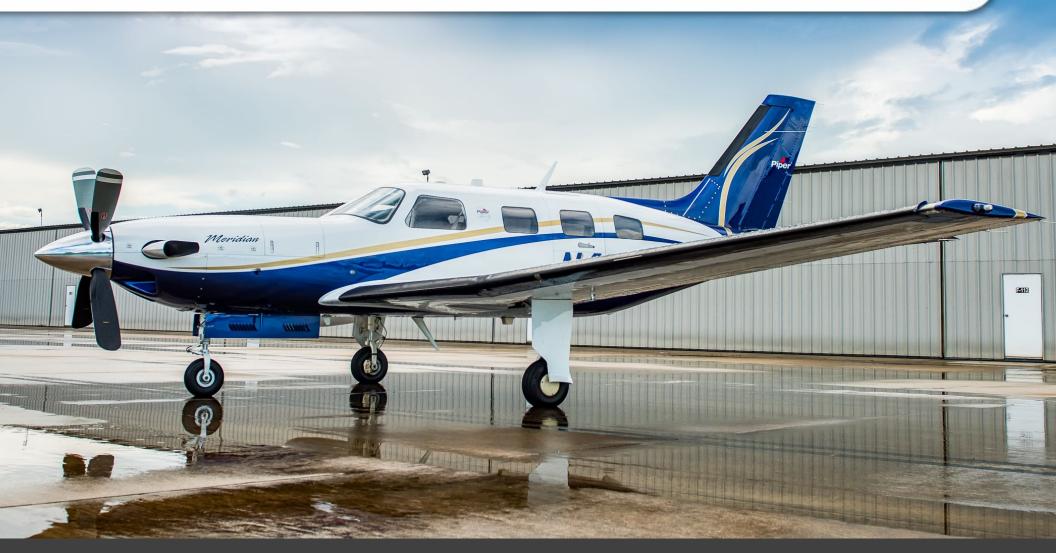

# 2013 PIPER MERIDIAN

SN 4697517





**YEAR & MODEL: 2013 MERIDIAN** 

SERIAL NUMBER: 4697517

**REGISTRATION: N481CB** 

**AIRFRAME TT: 870 SNEW** 

**ENGINE TT: 870 SNEW** 

**LOCATION: UTAH, USA** 

#### AIRFRAME:

2013 Airframe **870 Hours TTAF** 

#### **ENGINE:**

Pratt & Whitney PT6A-42A
TBO: 3,600 hours
870 Hours Since New

### **AVIONICS:**

Garmin G1000 Avionics Suite

Synthetic Vision Technology

Dual 10" Primary Flight Displays

15" Multi-Function Display

Dual Garmin GMA-1347 Audio Panels

Dual Garmin GTX-33 Transponders

Dual Garmin GDC-74A Air Data Computers

Garmin GFC-700 Autopilot

Dual Garmin GRS-77 AHRS

Dual Garmin GMU-44 Magnetometers

Jeppesen Chartview

Garmin GWX-68 Color Radar

Bendix King KTA-870 Active Traffic System

GDL-69A Satellite Radio/Weather Data Receiver

### PROPELLER:

Hartzell HC-E4