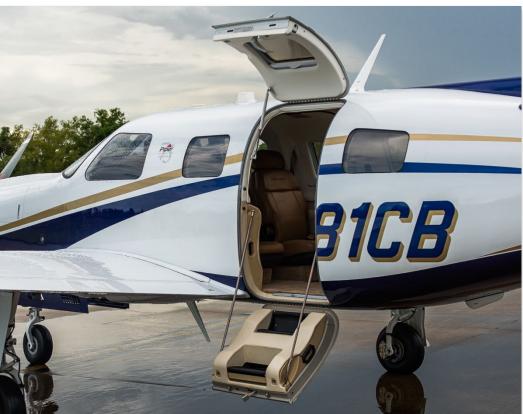

## EXTERIOR & PAINT:

Overall Matterhorn White over Medium Concorde Blue Pearl with

Antique Gold Metallic and Medium Concorde Blue Metallic Accent Stripes

# 2013 PIPER MERIDIAN

SN 4697517

**YEAR & MODEL: 2013 MERIDIAN** 

SERIAL NUMBER: 4697517

**REGISTRATION: N481CB** 

**AIRFRAME TT: 870 SNEW** 

**ENGINE TT: 870 SNEW** 

**LOCATION: UTAH, USA** 