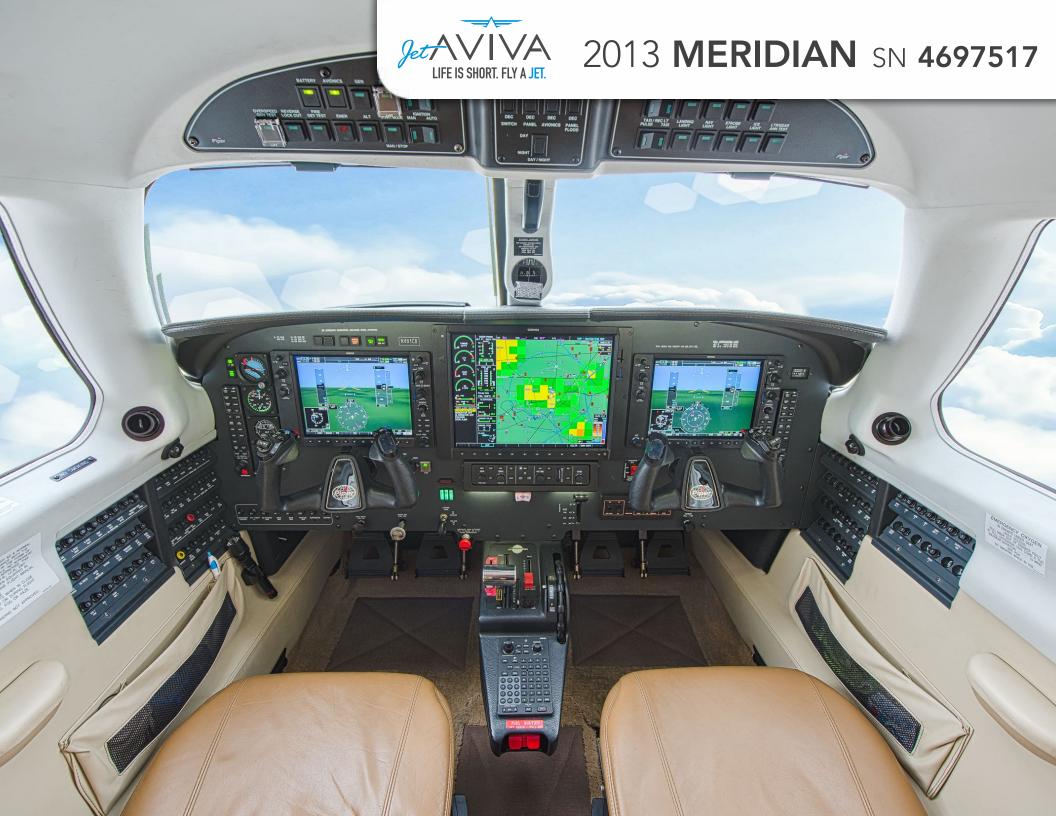

### **AVIONICS:**

Garmin G1000 Avionics Suite

Synthetic Vision Technology

Dual 10" Primary Flight Displays

15" Multi-Function Display

Dual Garmin GMA-1347 Audio Panels

Dual Garmin GTX-33 Transponders

Dual Garmin GDC-74A Air Data Computers

Garmin GFC-700 Autopilot

Dual Garmin GRS-77 AHRS

Dual Garmin GMU-44 Magnetometers

Jeppesen Chartview

Garmin GWX-68 Color Radar

Bendix King KTA-870 Active Traffic System

GDL-69A Satellite Radio/Weather Data Receiver